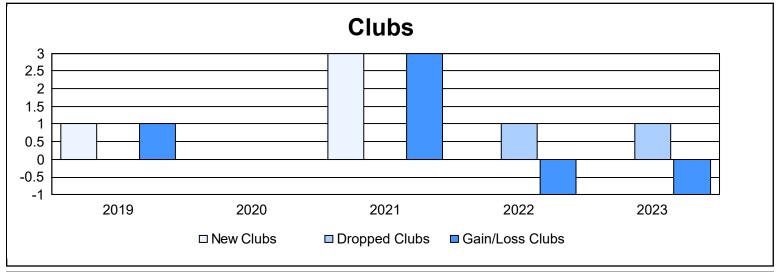

District 11 D2 As of June 2023 Cumulative

| Year      | New<br>Clubs | Dropped<br>Clubs | Gain/<br>Loss<br>Clubs | New<br>Members | Charter<br>Members | Reinstate<br>Members | Transfer<br>Members | Total<br>Member<br>Added | Total<br>Members<br>Dropped | Gain/<br>Loss<br>Members |
|-----------|--------------|------------------|------------------------|----------------|--------------------|----------------------|---------------------|--------------------------|-----------------------------|--------------------------|
| 2018-2019 | 1            | 0                | 1                      | 120            | 20                 | 5                    | 2                   | 147                      | 118                         | 29                       |
| 2019-2020 | 0            | 0                | 0                      | 75             | 0                  | 5                    | 2                   | 82                       | 98                          | -16                      |
| 2020-2021 | 3            | 0                | 3                      | 94             | 74                 | 3                    | 1                   | 172                      | 139                         | 33                       |
| 2021-2022 | 0            | 1                | -1                     | 137            | 1                  | 7                    | 7                   | 152                      | 149                         | 3                        |
| 2022-2023 | 0            | 1                | -1                     | 134            | 0                  | 7                    | 1                   | 142                      | 171                         | -29                      |
| Average   | 1            | 0                | 0                      | 112            | 19                 | 5                    | 3                   | 139                      | 135                         | 4                        |