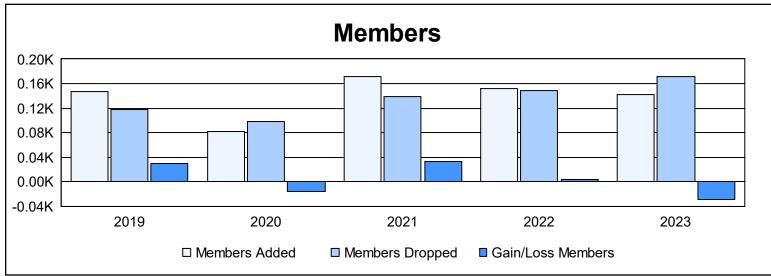

District 11 D2 As of June 2023 Cumulative

| Year      | New<br>Clubs | Dropped<br>Clubs | Gain/<br>Loss<br>Clubs | New<br>Members | Charter<br>Members | Reinstate<br>Members | Transfer<br>Members | Total<br>Member<br>Added | Total<br>Members<br>Dropped | Gain/<br>Loss<br>Members |
|-----------|--------------|------------------|------------------------|----------------|--------------------|----------------------|---------------------|--------------------------|-----------------------------|--------------------------|
| 2018-2019 | 1            | 0                | 1                      | 120            | 20                 | 5                    | 2                   | 147                      | 118                         | 29                       |
| 2019-2020 | 0            | 0                | 0                      | 75             | 0                  | 5                    | 2                   | 82                       | 98                          | -16                      |
| 2020-2021 | 3            | 0                | 3                      | 94             | 74                 | 3                    | 1                   | 172                      | 139                         | 33                       |
| 2021-2022 | 0            | 1                | -1                     | 137            | 1                  | 7                    | 7                   | 152                      | 149                         | 3                        |
| 2022-2023 | 0            | 1                | -1                     | 134            | 0                  | 7                    | 1                   | 142                      | 171                         | -29                      |
| Average   | 1            | 0                | 0                      | 112            | 19                 | 5                    | 3                   | 139                      | 135                         | 4                        |